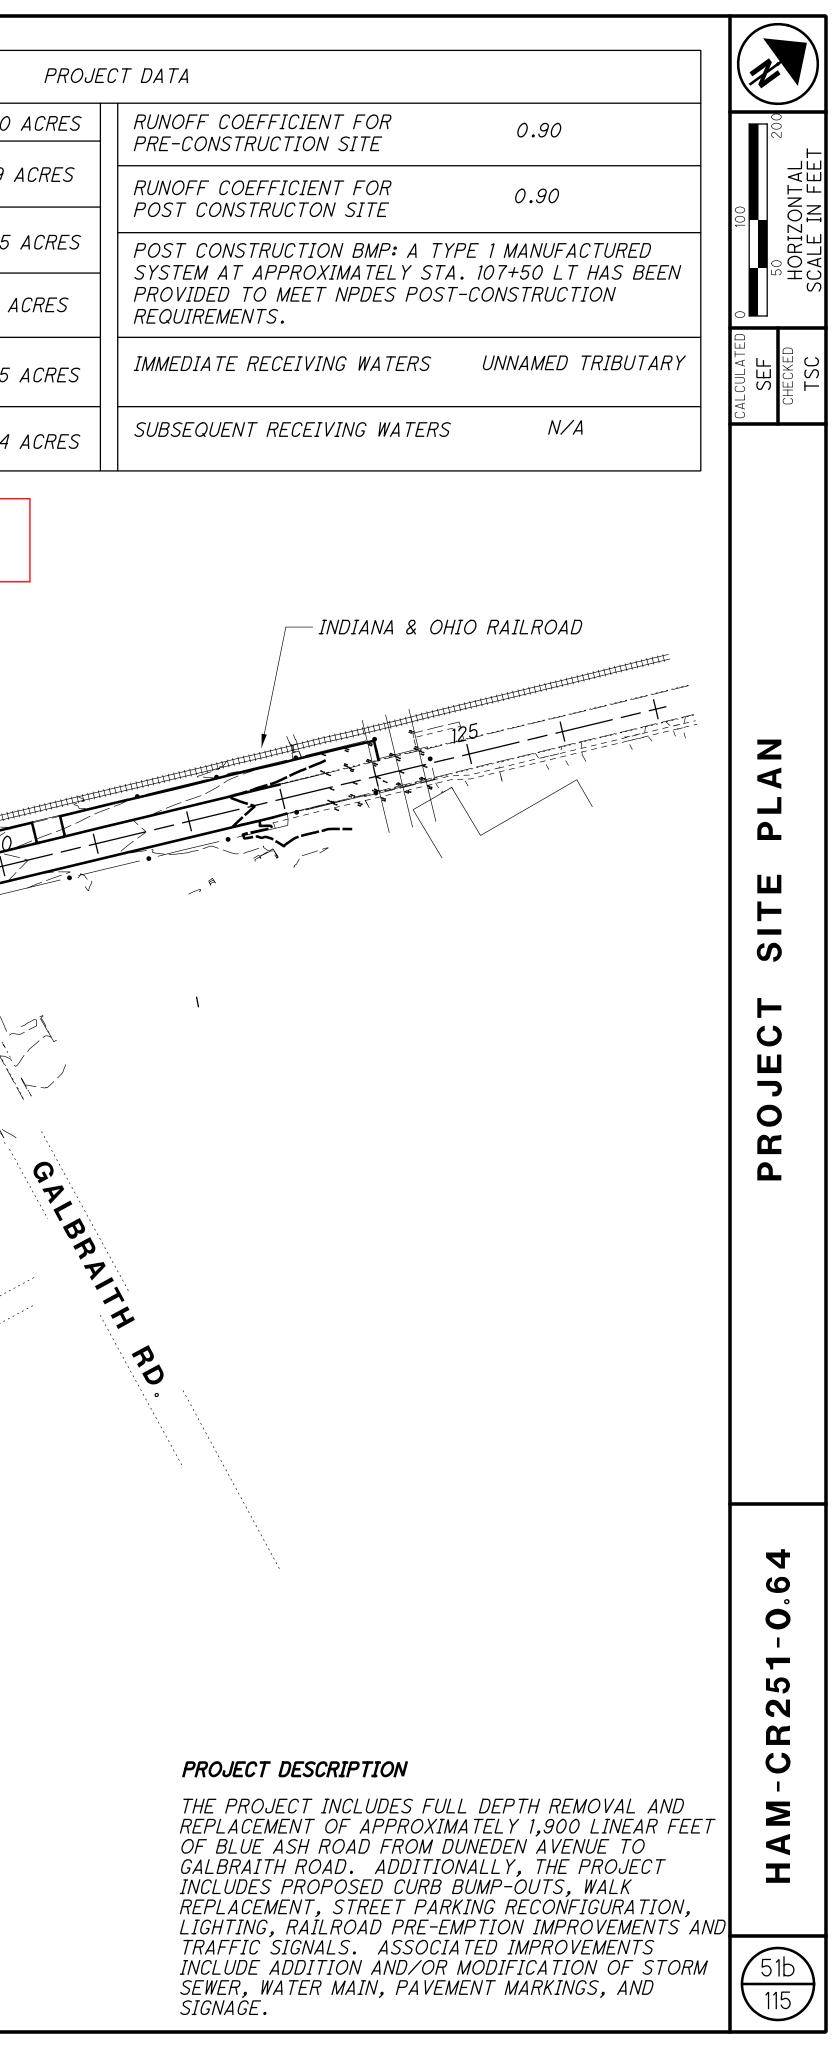

| ON OF BLUE ASH ROAD ON                                                                                                         | TOTAL AREA (RIGHT-OF-WAY)                            | 3.30   |
|--------------------------------------------------------------------------------------------------------------------------------|------------------------------------------------------|--------|
| ASPHALT LIFT WILL TAKE<br>THE FIRST LIFT OF ASPHALT ALONG<br>EA AND THE PRESENCE NUMEROUS<br>ESITATES THAT MATERIAL BE BROUGHT | PROJECT EARTH DISTURBED<br>AREA                      | 2.19 A |
|                                                                                                                                | ESTIMATED CONTRACTOR<br>EARTH DISTURBED AREA         | 0.25   |
| RING THE FIRST LIFT. THE PRESENCE<br>HAT WE CLOSE OFF TRAFFIC                                                                  | NOTICE OF INTENT<br>EARTH DISTURBED AREA             | 4.9 A  |
| -6 HOURS ON EACH BLOCK AND THEN                                                                                                | IMPERVIOUS (PAVED) AREA FOR<br>PRE-CONSTRUCTION SITE | 3.45   |
| TEMPORARY DETOUR SIGNS, CLOSURE<br>AROUND TO THE NEAREST EGRESS.                                                               | IMPERVIOUS (PAVED) AREA FOR<br>POST CONSTRUCTION     | 3.44   |
|                                                                                                                                | RED HATCH INDICATES<br>AREA TO BE PAVED              |        |
|                                                                                                                                |                                                      |        |
| SCHER                                                                                                                          |                                                      |        |
| Z<br>F                                                                                                                         |                                                      |        |
| MANUFACTURED SYSTEM                                                                                                            |                                                      | F 120  |
|                                                                                                                                |                                                      |        |
| TH BOUND CLOSURE 2 NORTH BOUND CLOSURE 3                                                                                       | NORTH BOUND CLOSURE 4                                |        |
|                                                                                                                                |                                                      | 1. 1   |
|                                                                                                                                |                                                      |        |
| S                                                                                                                              | ORTZ                                                 |        |
| SCHER                                                                                                                          | 12<br>0<br>0                                         |        |
| C<br>C<br>Z                                                                                                                    | O<br>P                                               |        |
|                                                                                                                                | <b>m</b>                                             |        |
|                                                                                                                                |                                                      |        |
|                                                                                                                                |                                                      |        |
|                                                                                                                                |                                                      |        |
|                                                                                                                                |                                                      |        |
|                                                                                                                                |                                                      |        |
| DA TREATMENT<br>CREDIT                                                                                                         |                                                      |        |
| (ACRES)<br>O                                                                                                                   |                                                      |        |
| 0.59<br>0.46<br>C. 1115.7                                                                                                      |                                                      |        |
|                                                                                                                                |                                                      |        |