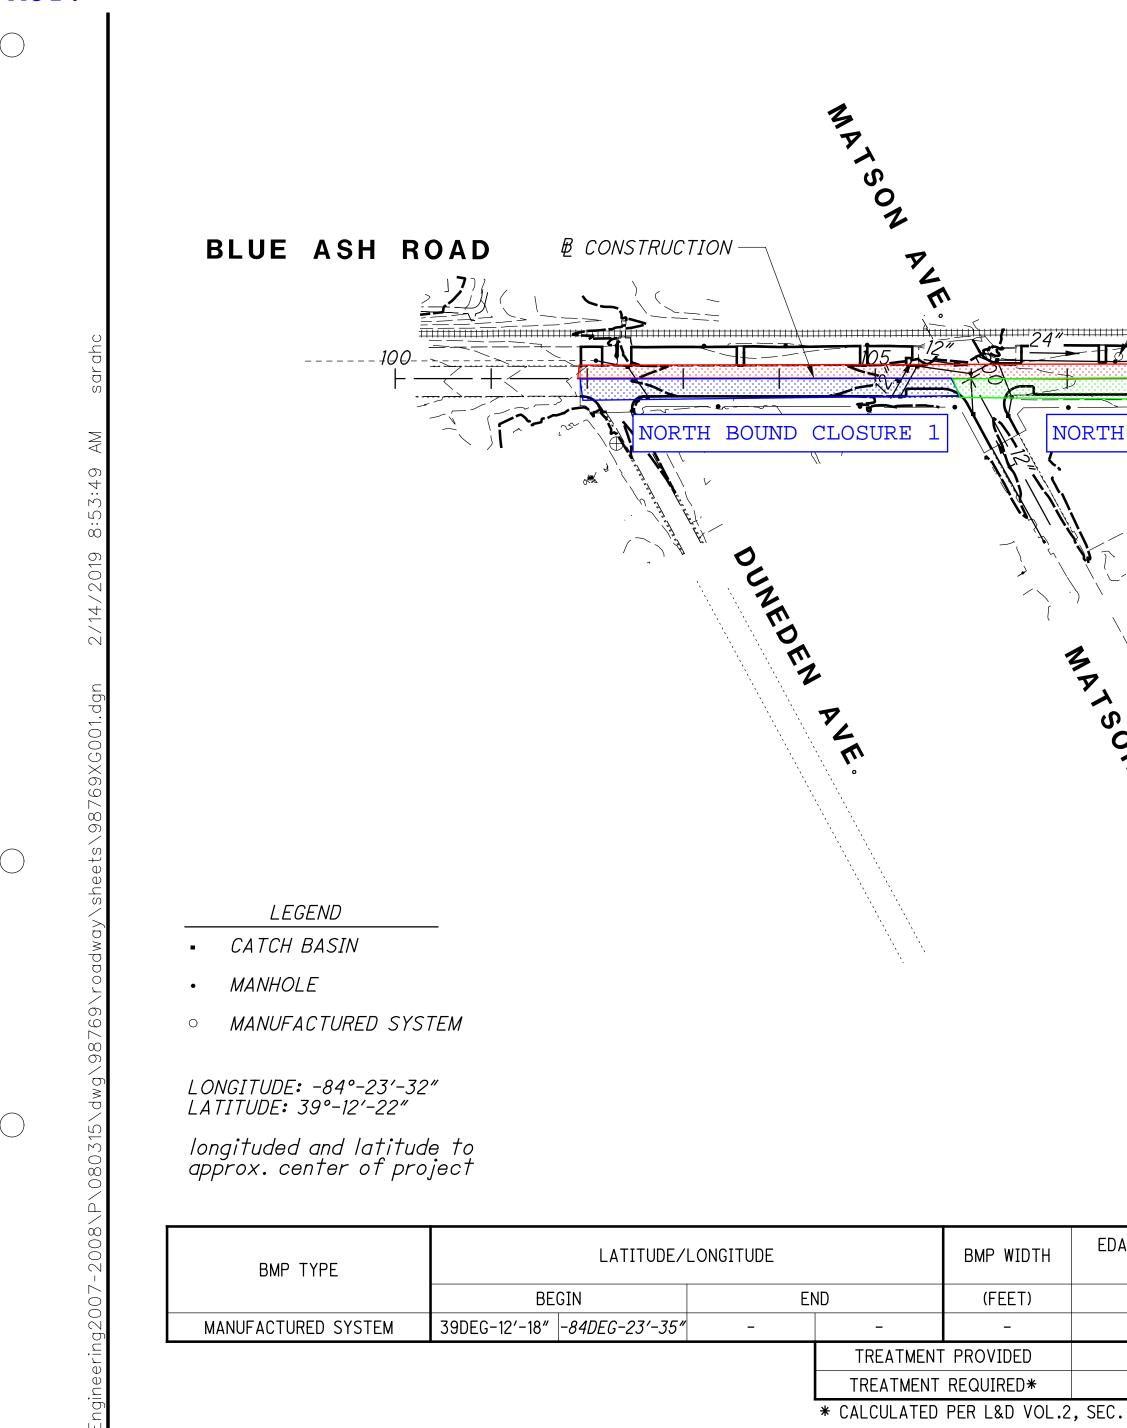

## **REGARDING:** Mot PLAN FOR SOUTHBOUND PAVING ACTIVITIES.

Ms. McClure,

Attached is our MoT proposal for paving activities on the southbound side of Blue Ash Road. The confined space of the paving area and the presence of the numerous obstructions (manholes, air releases, and valve boxes) prevents the paving subcontractor from using conventional equipment to install the first lift of asphalt. In this instance we are forced to bring equipment and materials in on the northbound side of Blue Ash to install the first lift. The attached plan view details our sequence for block-wise closures on the northbound side of Blue Ash Road.

## MOT PLAN FOR SOUTHBOUND PAVING ACTIVITIES:

SUNESIS PLANS TO BEGIN PAVING WORK FOR THE SOUTHBOUND SECTION 11/11/2020. IT IS ANTICIPATED THAT PLACEMENT OF THE INITIAL A APPROXIMATELY 3 DAYS. THE PAVING SUBCONTRACTOR WILL INSTALL 2200 LF OF THE PROJECT. THE CONFINED SPACE OF THE PAVING AREA OBSTRUCTIONS (MANHOLES, AIR REALEASES, AND VALVE BOXES)NECCES IN AND UNLOADED VIA THE NORTHBOUND LANE ON BLUE ASH ROAD DUR OF CONSTRUCTION EQUIPMENT IN THE NORTHBOUND LANE REQUIRES THAT BLOCK-WISE DURING PAVING. TRAFFIC WILL ONLY BE CLOSED FOR 4-0 RESTORED AGAIN WHEN ASPHALT WORK PROCEEDS TO THE NEXT AREA. T BARRICADES, AND ARROW BOARDS WILL BE USED TO SHUNT TRAFFIC AN NORTHBOUND TRAFFIC ON BLUE ASH ROAD WOULD BE FULLY RESTORED A ADDITIONAL LIFTS OF BASE AND INTERMEDIATE COURSE MAY BE PERFO 3 MOT.

| ON OF BLUE ASH ROAD ON                                                                                                         | TOTAL AREA (RIGHT-OF-WAY)                            | 3.30   |
|--------------------------------------------------------------------------------------------------------------------------------|------------------------------------------------------|--------|
| ASPHALT LIFT WILL TAKE<br>THE FIRST LIFT OF ASPHALT ALONG<br>EA AND THE PRESENCE NUMEROUS<br>ESITATES THAT MATERIAL BE BROUGHT | PROJECT EARTH DISTURBED<br>AREA                      | 2.19 A |
|                                                                                                                                | ESTIMATED CONTRACTOR<br>EARTH DISTURBED AREA         | 0.25   |
| RING THE FIRST LIFT. THE PRESENCE<br>HAT WE CLOSE OFF TRAFFIC                                                                  | NOTICE OF INTENT<br>EARTH DISTURBED AREA             | 4.9 A  |
| -6 HOURS ON EACH BLOCK AND THEN                                                                                                | IMPERVIOUS (PAVED) AREA FOR<br>PRE-CONSTRUCTION SITE | 3.45   |
| TEMPORARY DETOUR SIGNS, CLOSURE<br>AROUND TO THE NEAREST EGRESS.                                                               | IMPERVIOUS (PAVED) AREA FOR<br>POST CONSTRUCTION     | 3.44   |
|                                                                                                                                | RED HATCH INDICATES<br>AREA TO BE PAVED              |        |
|                                                                                                                                |                                                      |        |
| SCHER                                                                                                                          |                                                      |        |
| Z<br>F                                                                                                                         |                                                      |        |
| MANUFACTURED SYSTEM                                                                                                            |                                                      | F 120  |
|                                                                                                                                |                                                      |        |
| TH BOUND CLOSURE 2 NORTH BOUND CLOSURE 3                                                                                       | NORTH BOUND CLOSURE 4                                |        |
|                                                                                                                                |                                                      | 1. 1   |
|                                                                                                                                |                                                      |        |
| S                                                                                                                              | ORTZ                                                 |        |
| SCHER                                                                                                                          | 12<br>0<br>0                                         |        |
| C<br>C<br>Z                                                                                                                    | O<br>P                                               |        |
|                                                                                                                                | <b>m</b>                                             |        |
|                                                                                                                                |                                                      |        |
|                                                                                                                                |                                                      |        |
|                                                                                                                                |                                                      |        |
|                                                                                                                                |                                                      |        |
|                                                                                                                                |                                                      |        |
| DA TREATMENT<br>CREDIT                                                                                                         |                                                      |        |
| (ACRES)<br>O                                                                                                                   |                                                      |        |
| 0.59<br>0.46<br>C. 1115.7                                                                                                      |                                                      |        |
|                                                                                                                                |                                                      |        |